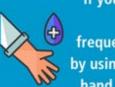

#### Wash your hands

Wash your hands with soap and running water when hands are visibly dirty

If your hands are not visibly dirty, frequently clean them by using alcohol-based hand rub or soap and water

Protect others from getting sick

#### Protect others from getting sick

If you have fever, cough and difficulty breathing seek medical care early and share previous travel history with your health care provider

No travel and working from home