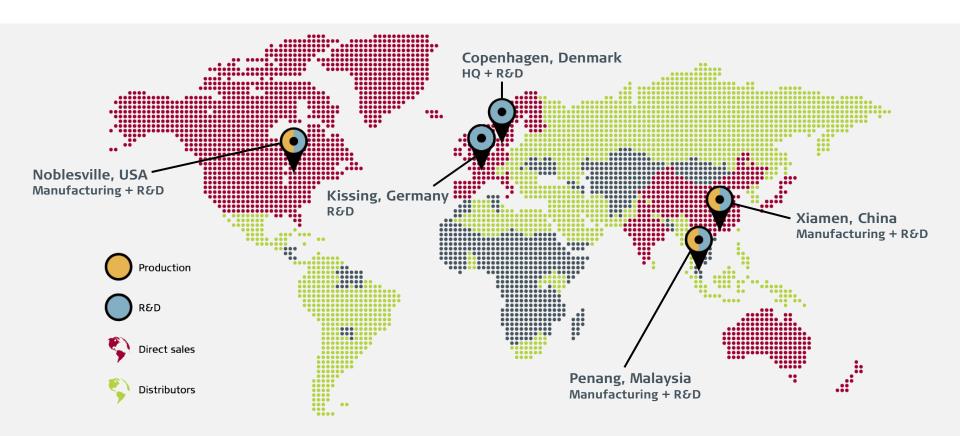

### Ambu at a glance

3,500+ employees worldwide

Supply single-use medical devices for health care professionals

Production in China, Malaysia and the USA

Innovation centres in Germany, China, Malaysia, US and Denmark

### Our worldwide presence