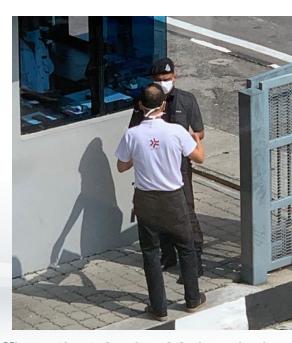

Keeping up production under safety measures

Explaining to law officer that Ambu Malaysia is exempt from national movement control order

Keeping up production under safety measures

Distancing measures in cafeteria