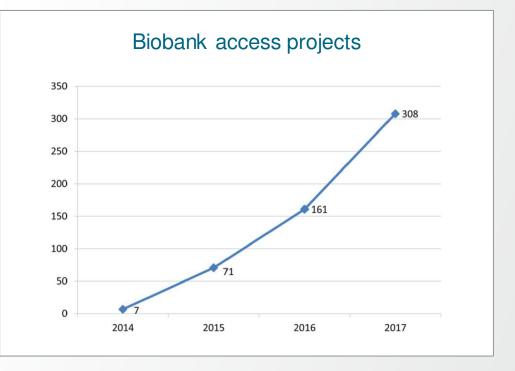

**Project Conception** 

- "The main goal of ConcePTION is to establish a trusted ecosystem that can efficiently, systematically, and in an ethically responsible manner, generate and disseminate reliable evidence-based information regarding effects of medications used during pregnancy and breastfeeding to women and their healthcare providers. This will be achieved by generating, cataloguing, linking, collecting and analyzing data from pharmacovigilance, modelling, routine healthcare, breastmilk samples through a large network".
- April 2019 March 2024
- Budget 28.7M € (15M EU / 13.7M EFPIA)



Source: https://www.imi-conception.eu/description/, retrieved 27 August 2020

# **FinnGen – Increasing Use of Collections**

FinnGen Project has boosted collecting new blood samples for biobanks





#### Auria Biobank

- 46% industry-driven biobank studies
- 54% academic research

#### **THL Biobank**

- 17% industry-driven biobank studies
- 83% academic research

# **EU Mission on Cancer**

## • Target by 2030

 more than 3 million more lives saved, living longer and better, achieve a thorough understanding of cancer, improve prevention, improve diagnosis and treatment, support the quality of life of all people exposed to cancer, and ensure equitable access to the above across Europe.

## Mission Board

• 15 members of which 3 are involved in biobanking community, 1 industry - and 1 patient representative.

Source: https://ec.europa.eu/info/horizon-europe-next-research-and-innovation-framework-programme/mission-area-cancer\_en

## **ISBER 2020 Poster**

## Qualifiers and winners in