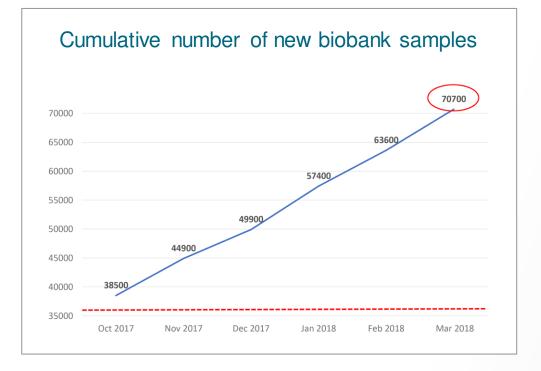

# **FinnGen – Increasing Use of Collections**

FinnGen Project has boosted collecting new blood samples for biobanks

#### Auria Biobank

- 46% industry-driven biobank studies
- 54% academic research

#### **THL Biobank**

- 17% industry-driven biobank studies
- 83% academic research