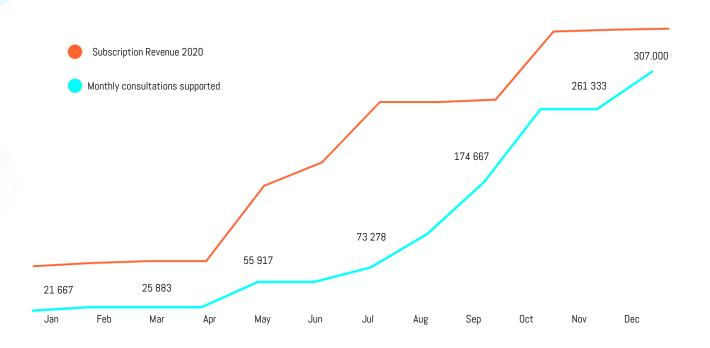

2020 was Corti's breakout year

## We proved our business model and covered millions of patients