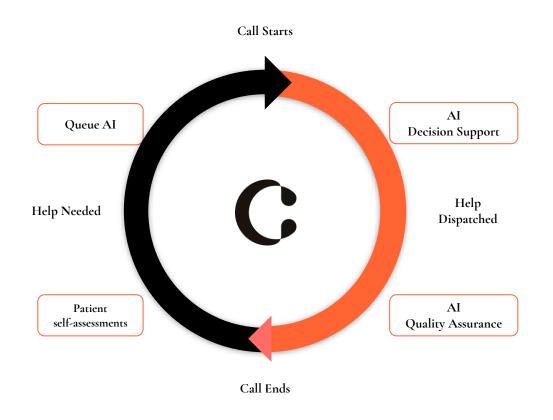

get an incorrect or incomplete diagnosis, which was radically altered by a second opinion.

#### Leading causes of death in the US



# Millions of patient consultations...

- o without any quality assurance
- o without any feedback loop
- without any second opinion





Meet Corit's Al

A clinical assistant powered by artificial intelligence that assists during consultations









#### How it works

#### This enables a new kind of workflow





We needed real patient consultations to train the artificial intelligence!







#### Searching for ground-truth labels

### C

#### Consultations

Every 9-1-1 call or nurse advice consultation, across every channel.



### Journals

every patient journal from tested patients, across every channel.

#### We ended up becoming more proactive





#### Clinical trial proved Corti's potential

Results confirmed that augmentation of emergency consultations has the potential to save thousands of lives, clinically validating the solution for emergency medicine.

**Fewer errors** when detecting critical diseases.

92% Corti helps medics stick to the protocol in 92% of the consultations.

**Faster** when triaging a patient during an emergency

## Since the trial, the global top 5 emergency service departments joined





#### We capture a small part of the value of a consultation, but we offer gains in time, churn, energy, and reduced risk

| Stacking ARR per consultation | Customer value                                                             | Additional Market Size (virtual consultations x \$ per consultation) |
|----------------