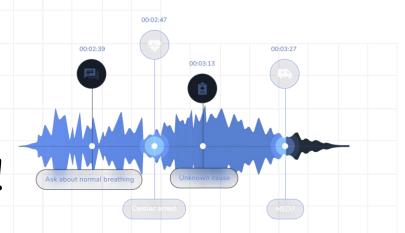

#### This enables a new kind of workflow

We needed real patient consultations to train the artificial intelligence!

#### Searching for ground-truth labels