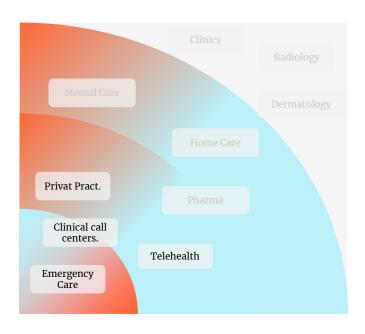

--|----------------------------------------------------------------------|
| 60 ¢ Per Detections           | Support every front-line staffer in critical decisions                     | \$14b                                                                |
| 60 ¢ Triage                   | Equip all front-line staff to reach a<br>new level of performance          | \$9,86                                                               |
| —— 80 ¢ Explore               | Instantly give managers 10x faster<br>workflows and 100x more transparency | \$5,6b                                                               |



2020 was Corti's breakout year

## We proved our business model and covered millions of patients





#### 2021 expansion

#### Corti is slowly expanding to all consultations



## Thanks!

Do you have any questions? Andreas Cleve, CEO ac@corti.ai +45 40 61 22 22 Corti.ai