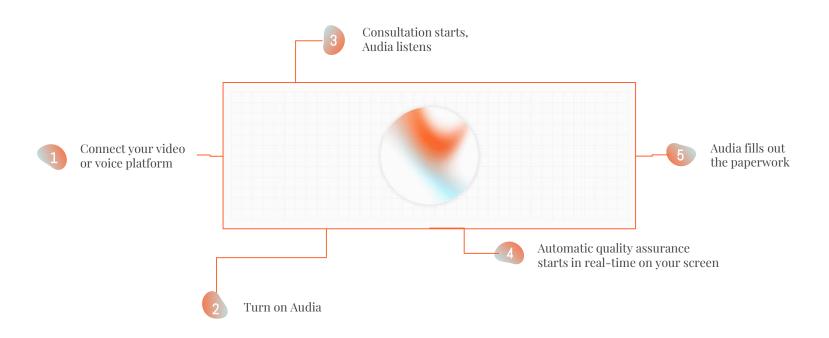

#### How it works

#### This enables a new kind of workflow

We needed real patient consultations to train the artificial intelligence!