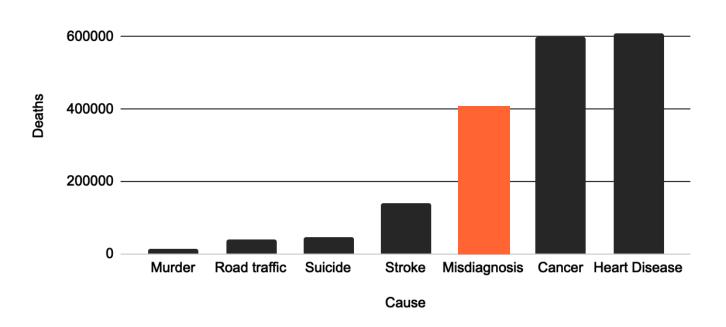

### Up to 88% of patients triaged

in primary care, get an incorrect or incomplete diagnosis, which was radically altered by a second opinion.

#### Leading causes of death in the US